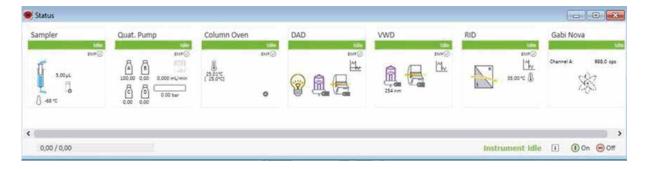

GINA X is the heart of the QC laboratory, offering a single software platform to control all your QC instruments with a single interface. With the GINA X CDS platform, you are able to control and analyse the radio-HPLC, all Elysia radio detectors, TLC systems, the GC, our multichannel analyser and dose calibrator from a single user interface. This intuitive central user interface renders additional interfaces unnecessary. Automatic data transfer and verification of other QC instruments like endotoxin, pH, osmometry or others is also possible.

GINA X offers a modern graphical user interface which has been optimized for intuitive operation and allows both standard/keyboard/mouse or touch screen control. All instruments of the QC lab are controlled by the single GINA X software, which offers a single look & feel, greatly reducing the training time of the operators on the different instruments.

It also helps to avoid multiple logins and confusion where data is stored, allowing the operators to switch from one instrument to the next in the QC sequence.

Easily switching between different languages is another strong point for the customer experience. GINA X covers the digital data acquisition, instrument control and evaluation of the data and comes with different algorithms to serve the different instruments connected to GINA X.