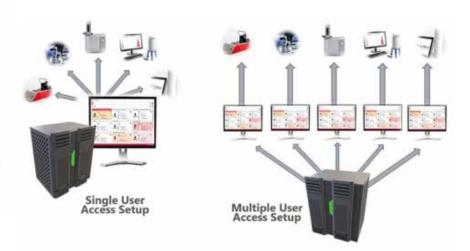

The central data base can be set up according to your personal preferences with a single access setup or a multiple access setup.