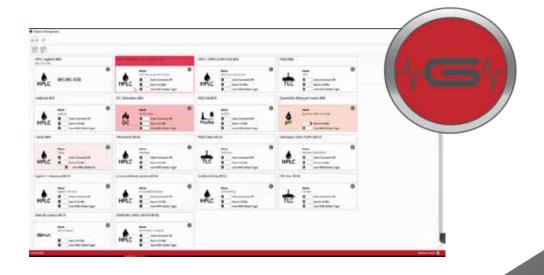

### **GINA X Software Modules**

GINA X is a modular software with optional software modules for specific features or instruments. The basic licence contains the evaluation module and can simply be upgraded by all other modules. Some of these modules can also be combined to improve redundancy or even optimize QC protocols. For example, the TLC scanner is traditionally used for TLC chromatography, but adding the spectroscopy and half-life module to the same instrument will also allow to measure a gamma spectrum and perform a half-life determination.