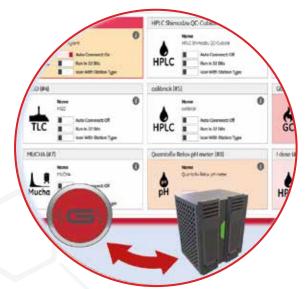

GINA X is the heart of the QC laboratory, offering a single software platform to control all your QC instruments with a single interface. With the GINA X CDS platform, you are able to control and analyse the radio-HPLC, all Elysia radio detectors, TLC systems, the GC, our multichannel analyser and dose calibrator from a single user interface. This intuitive central user interface renders additional interfaces unnecessary. Automatic data transfer and verification of other QC instruments like endotoxin, pH, osmometry or others is also possible.

The centralized solution is based on a SQL database. The client/server architecture allows an easy centralization and access to the instruments and data from different PC's. With all data stored in the central SQL database, it is easy to secure the data integrity and be fully GMP and CFR 21 part 11 compliant.