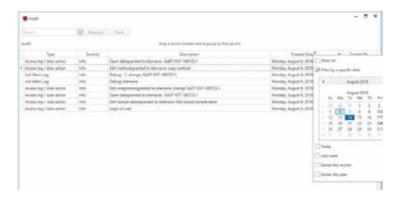

### **GMP & CFR 21 Part 11**

The access module requires the users to log in individually with a username and password. This allows management of the different rights for each user and is also the basis for a full audit trail.

Each operation is recorded and archived for subsequent audits and reviews. The process data, raw data and application-specific setup information are stored in the protected SQL database. Special check sums and name tags allow to link data sets, measurements and instruments and prevent data manipulation.

Filters and search tools allow simple identification of who, when, why, how?.

### Access control module

The access control module will give you access to the full audit trail and the extended search functions. Beside the audit trail, it will also give you access to the full user mana gement. Simply create different users, define user levels and rights for each user level spectrum and chromatograph.