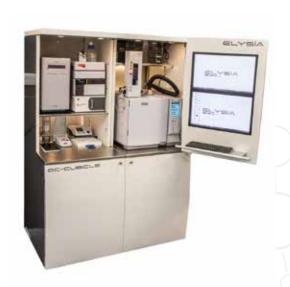

### **QC** Cubicle

As GINA X will bring all your instruments together in a user-friendly software, Elysia also offers a solution to integrate all your hardware into a compact and optimized cabinet. Our QC-Cubicle offers a full radio-pharmaceutical QC lab in just over 1 m² floorspace. A clever combination of the different instruments, optimizing lead shielding for MCA, dose calibrator and waste containers, and even a TLC scanner integrated in the cabinet hardware, it offers a great ergonomic workplace. A built-in GINA X server and large screens offer a true all-in-one lab experience.