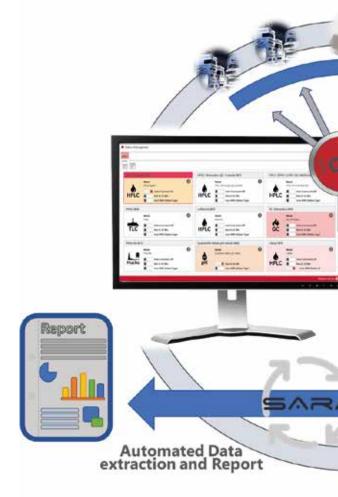

GINA X is a data acquisition and evaluation software for different analytical instruments used during quality control of radiopharmaceuticals. Simply collect all data from typical Quality Control steps like radiochemical purity, residuals measurement, pH, endotoxin, or radio-isotopic purity. Data from radio chromatography (HPLC & TLC), GC, MCA, LAL and dose calibration are commonly needed to confirm that the products are fully compliant to pharmacopeia or FDA regulations and standards. GINA X and SARA will lead you through the entire workflow, from single measurement to signature of the QC analysis certificate. Integrated methods and automatic data transfer have an important role in documenting the whole process to comply with the SOP in a GMP environment.

### SARA or Smart Automatic Report Analysis module

This is a powerful tool for automating your reports, per batch. SARA will verify, validate, and highlight a set of parameters according to your personal settings in an automatic report. Digital signatures and archiving functions are some of the features of SARA.