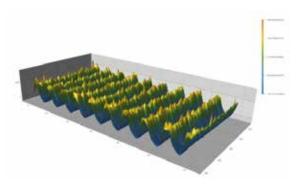

### Diode array module

This module is needed for the data acquisition from a diode array detector. It allows to show the complete data set from the DAD measurement in a 3D graph. Simply track your mouse over the 3D spectrum to find the regions of interest. The software will show you in a 2D window the corresponding spectrum and chromatograph.