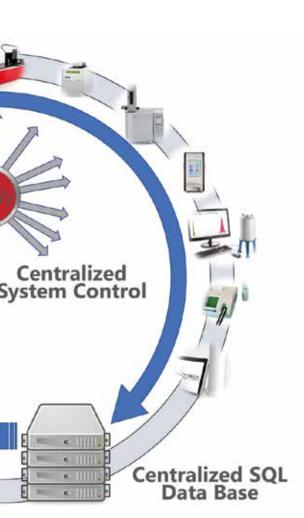

The centralized solution is based on a SQL database. The client/server architecture allows an easy centralization and access to the instruments and data from different PC's. With all data stored in the central SQL database, it is easy to secure the data integrity and be fully GMP and CFR 21 part 11 compliant.

GINA X is the latest evolution of our GINA Star software, bringing the software to the modern client/server architecture. With an SQL database as the heart of the GINA X CDS environment, it offers powerful data storage and data integrity.

# Centralized System Control Centralized SQL Data Base

### Database structure

The GINA X data base structure will make you daily life easier. No need to search on different PCs for one data set, simply create methods on one system and share them with all the devices from your network. Increase your data safety with automated disaster recover backups without the need of complicated short and long term data backup of each individual station. Consistent time stamps and audit trail functions on all devices will enable faster, simpler and stress less audits.

The central data base can be set up according to your personal preferences with a single access setup or a multiple access setup.