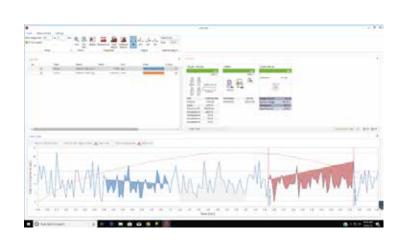

GINA X is a data acquisition and evaluation software for different analytical instruments used during quality control of radiopharmaceuticals. Simply collect all data from typical Quality Control steps like radiochemical purity, residuals measurement, pH, endotoxin, or radio-isotopic purity. Data from radio chromatography (HPLC & TLC), GC, MCA, LAL and dose calibration are commonly needed to confirm that the products are fully compliant to pharmacopeia or FDA regulations and standards. GINA X and SARA will lead you through the entire workflow, from single measurement to signature of the QC analysis certificate. Integrated methods and automatic data transfer have an important role in documenting the whole process to comply with the SOP in a GMP environment.

GINA X is the heart of the QC laboratory, offering a single software platform to control all your QC instruments with a single interface. With the GINA X CDS platform, you are able to control and analyse the radio-HPLC, all Elysia radio detectors, TLC systems, the GC, our multichannel analyser and dose calibrator from a single user interface. This intuitive central user interface renders additional interfaces unnecessary. Automatic data transfer and verification of other QC instruments like endotoxin, pH, osmometry or others is also possible.

GINA X offers a modern graphical user interface which has been optimized for intuitive operation and allows both standard/keyboard/mouse or touch screen control. All instruments of the QC lab are controlled by the single GINA X software, which offers a single look & feel, greatly reducing the training time of the operators on the different instruments.

It also helps to avoid multiple logins and confusion where data is stored, allowing the operators to switch from one instrument to the next in the QC sequence.

Easily switching between different languages is another strong point for the customer experience. GINA X covers the digital data acquisition, instrument control and evaluation of the data and comes with different algorithms to serve the different instruments connected to GINA X.